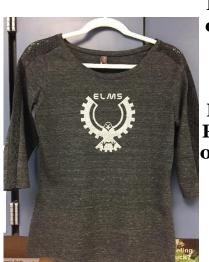

## Order forms due by November 10, 2017

This shirt is designed specifically for the proud Eagle Moms! It is a gray shirt with a lace accent on the shoulders and down the arms, <sup>3</sup>/<sub>4</sub> sleeves and our sparkly logo on the front. This shirt is fitted and runs small, so order accordingly! The shirts will be delivered in December TBA Please send in cash or check made out to ELMS PTA in a SEALED envelope with "Spirit" written on the front and your child's name. In the memo section of the check, please write "Spirit" and your child's name if different from yours.